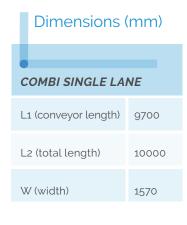

# Mactec Services Packaging Project Management Installation Training Technical assistance Maintenance programs Spare parts

| Technical Features    |                           |
|-----------------------|---------------------------|
|                       |                           |
| Machine speed         | up to 30 ppm              |
| Installed Power       | 52,5 kW                   |
| Power Supply          | 400 V AC - 50Hz - 3Ph+N+G |
| Auxiliary Voltage     | 24 V DC/AC                |
| Electrics IP          | IP54                      |
| Air Supply            | 6 bar                     |
| Air consumption       | 200 NL/min                |
| Operating temperature | + 8°C ÷ + 40°C            |