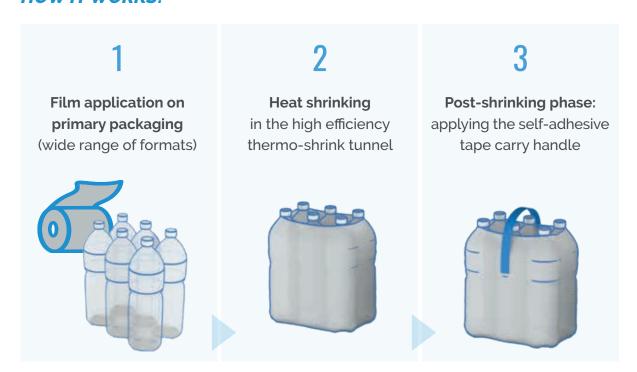

.

Combi applies on primary packaging, in the same application cycle, a printed shrink-film and the innovative tape carry handle (hold up to 21 kg), as post-shrink application.

Compact, space saving, cost-effective and suitable to any production line, Combi processes a wide range of multi-packaging and single-unit product packaging (i.e. carton boxes).

Combi is the innovative alternative to traditional secondary packaging and makes your packaging easy to see, grab and carry, light, innovative, eye catching, cost-effective, and more functional for consumers.

#### Combi boasts 3 key-innovations:

- 2 in 1 machine.
- Integrated Tape Carry Handle Solution (Alimac-Mactec System, unique worldwide).
- Post-Shrink Handling (vs. pre-shrink), absolute innovative concept.

#### **HOW IT WORKS?**





# 7 KEY-FEATURES

#### Payback & savings:

- The savings coming from the lower price of shrink film and tape carry handle vs. other secondary packaging give a faster machine payback.
- Handle applicator module optimizes the air compressed emission: energy saving.
- Only one servomotor for the film feeding control.

#### Easy to manage.

The Plc has a multilingual touch screen panel for setting up a wide range of packaging formats, remote diagnosis and assistance, parameters control.

- Combi applies **all types of Tape Carry Handles** such as Pre-laminated (with integrated back insert in foam, transparent or colored) and Special Projects.
- Use of the arc-shape device: very useful for the loop of the tape carry handle on top flat packaging. It is exclusive of post-shrink application, a