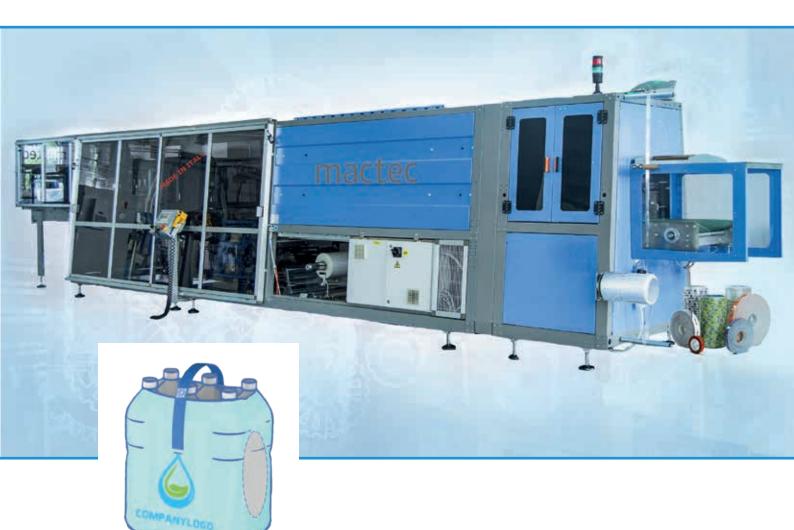

# MACTEC COMBI

Combi is a very innovative machine. It consists of a **shrink film wrapper module** + a **handling module** (handle applicator).

Combi applies on primary packaging, in the same application cycle, a printed shrink-film and the innovative tape carry handle (hold up to 21 kg), as post-shrink application.

Compact, space saving, cost-effective and suitable to any production line, Combi processes a wide range of multi-packaging and single-unit product packaging (i.e. carton boxes).

Combi is the innovative alternative to traditional secondary packaging and makes your packaging easy to see, grab and carry, light, innovative, eye catching, cost-effective, and more functional for consumers.

#### Combi boasts 3 key-innovations:

- 2 in 1 machine.
- Integrated Tape Carry Handle Solution (Alimac-Mactec System, unique worldwide).
- Post-Shrink Handling (vs. pre-shrink), absolute innovative concept.