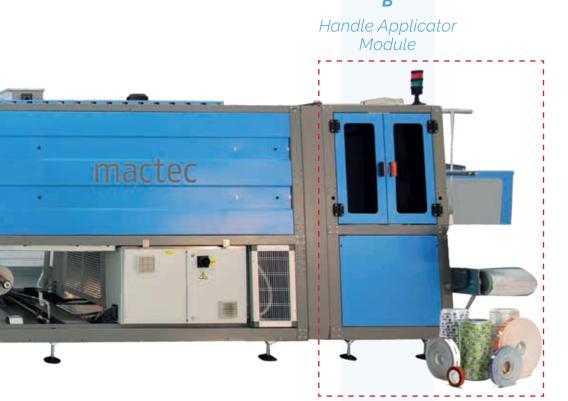

# MACTEC COMBI

Combi is a very innovative machine. It consists of a **shrink film wrapper module** + a **handling module** (handle applicator).

Combi applies on primary packaging, in the same application cycle, a printed shrink-film and the innovative tape carry handle (hold up to 21 kg), as post-shrink application.

Shrink Film Wrapper Module