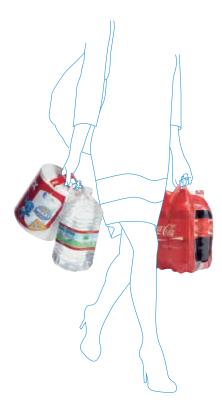

#### **Pushing Sales:**

- Easy to grab and lift encourages the «take away» effect: impulse buy.
- More brilliant artwork makes the packaging more shelf appealing.
- Easier portability: more packagings in the same hand in one shot.
- Internal content visibility: lowering of buying barriers of consumers.

#### **Great Comfort:**

- Easier grabbing, lifting and carrying uncomfortable packs.
- Easier grabbing, lifting and carrying bulky packs.
- Excellent film cohesion on internal products and packaging stability for easy and safe transportation.