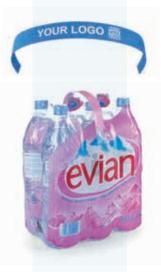

# MACTEC COMBI

Combi is a very innovative machine. It consists of a **shrink film wrapper module** + a **handling module** (handle applicator).

Combi applies on primary packaging, in the same application cycle, a printed shrink-film and the innovative tape carry handle (hold up to 21 kg), as post-shrink application.

#### Easy to manage.

The Plc has a multilingual touch screen panel for setting up a wide range of packaging formats, remote diagnosis and assistance, parameters control.

- Combi applies **all types of Tape Carry Handles** such as Pre-laminated (with integrated back insert in foam, transparent or colored) and Special Projects.
- Use of the arc-shape device: very useful for the loop of the tape carry handle on top flat packaging. It is exclusive of post-shrink application, and consumers find easier and immediate grabbing, lifting and carrying.

#### Outstanding packaging at the Sale Point:

- Innovative eye-catching packaging vs. competitors.
- Large surface to advertise: whole packaging + tape carry handle.
- More brilliant artwork colors vs. other secondary packaging.
- Easy change of the adv message on the tape carry handle (i.e. time sensitive promotions).